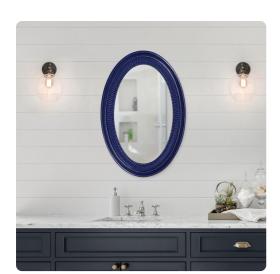

## Mirrors

The Ethan Mirror features our glossy navy blue lacquer finish. The oval frame is accented with grooves and a ribbed center for added depth and character. The mirror on this piece is not beveled. Its Transitional style makes this mirror a favorite for bringing some flair to your decor. This simple yet stunning piece would be a great addition to any room. It is a perfect focal point for an entryway, bathroom, bedroom or any room in your home. D-rings are affixed to the back of the mirror so it is ready to hang right out of the box in either a horizontal or vertical orientation! The Ethan Mirror is part of our custom paint program and is available in one of fourteen vivid colors. It is proudly painted in the USA.