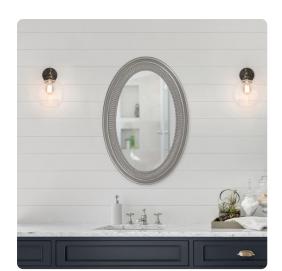

## Mirrors MHE2110N – Ethan Mirror -Glossy Nickel

## Mirrors

The Ethan Mirror features our glossy nickel lacquer finish. The oval frame is accented with grooves and a ribbed center for added depth and character. The mirror on this piece is not beveled. Its Transitional style makes this mirror a favorite for bringing some flair to your decor. This simple yet stunning piece would be a great addition to any room. It is a perfect focal point for an entryway, bathroom, bedroom or any room in your home. D-rings are affixed to the back of the mirror so it is ready to hang right out of the box in either a horizontal or vertical orientation! The Ethan Mirror is part of our custom paint program and is available in one of fourteen vivid colors. It is proudly painted in the USA.