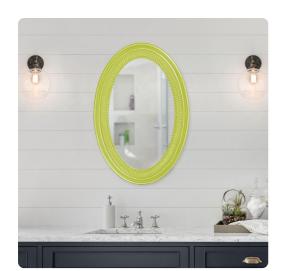

## Mirrors

The Ethan Mirror features our glossy green lacquer finish. The oval frame is accented with grooves and a ribbed center for added depth and character. The mirror on this piece is not beveled. Its Transitional style makes this mirror a favorite for bringing some flair to your decor. This simple yet stunning piece would be a great addition to any room. It is a perfect focal point for an entryway, bathroom, bedroom or any room in your home. D-rings are affixed to the back of the mirror so it is ready to hang right out of the box in either a horizontal or vertical orientation! The Ethan Mirror is part of our custom paint program and is available in one of fourteen vivid colors. It is proudly painted in the USA.