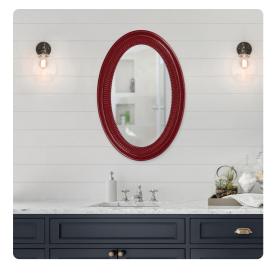

# Mirrors MHE2110BU – Ethan Mirror -Glossy Burgundy

#### Mirrors

The Ethan Mirror features our glossy burgundy red lacquer finish. The oval frame is accented with grooves and a ribbed center for added depth and character. The mirror on this piece is not beveled. Its Transitional style makes this mirror a favorite for bringing some flair to your decor. This simple yet stunning piece would be a great addition to any room. It is a perfect focal point for an entryway, bathroom, bedroom or any room in your home. D-rings are affixed to the back of the mirror so it is ready to hang right out of the box in either a horizontal or vertical orientation! The Ethan Mirror is part of our custom paint program and is available in one of fourteen vivid colors. It is proudly painted in the USA.