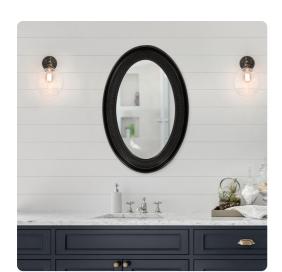

# Mirrors MHE2110BL – Ethan Mirror Glossy Black

## Mirrors

The Ethan Mirror features our glossy black lacquer finish. The oval frame is accented with grooves and a ribbed center for added depth and character. The mirror on this piece is not beveled. Its Transitional style makes this mirror a favorite for bringing some flair to your decor. This simple yet stunning piece would be a great addition to any room. It is a perfect focal point for an entryway, bathroom, bedroom or any room in your home. D-rings are affixed to the back of the mirror so it is ready to hang right out of the box in either a horizontal or vertical orientation! The Ethan Mirror is part of our custom paint program and is available in one of fourteen vivid colors. It is proudly painted in the USA.