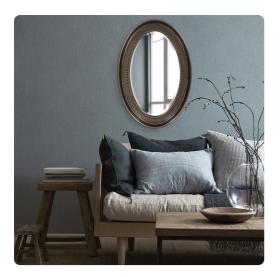

## Mirrors MHE2110 – Ethan Mirror

#### Mirrors

The Ethan Mirror features a rich museum bronze finish. The oval frame is accented with grooves and a ribbed center for added depth and character. The mirror on this piece is not beveled. Its Transitional style makes this mirror a favorite for bringing some flair to your decor. This simple yet stunning piece would be a great addition to any room. It is a perfect focal point for an entryway, bathroom, bedroom or any room in your home. D-rings are affixed to the back of the mirror so it is ready to hang right out of the box in either a horizontal or vertical orientation!