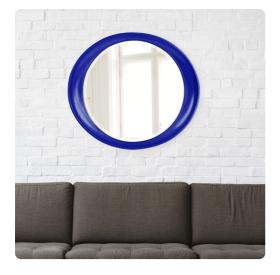

## Mirrors MHE2070RB – Ellipse Mirror - Glossy Royal Blue

## Mirrors

Our Ellipse Mirror is the epitome of sleek, Contemporary style. Its simple oval shape is finished in our custom glossy royal blue lacquer. The Ellipse Mirror is a perfect accent piece for an entryway, bathroom, bedroom or any room in your home. D-rings are affixed to the back of the mirror so it is ready to hang right out of the box in either a horizontal or vertical orientation! The mirrored glass on this piece is beveled adding to its beauty and style. The Ellipse Mirror is part of our custom paint program and is available in one of fourteen vivid colors. It is proudly painted in the USA.