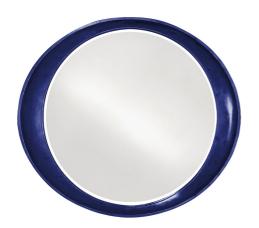

## Mirrors

Our Ellipse Mirror is the epitome of sleek, Contemporary style. Its simple oval shape is finished in our custom glossy navy blue lacquer. The Ellipse Mirror is a perfect accent piece for an entryway, bathroom, bedroom or any room in your home. D-rings are affixed to the back of the mirror so it is ready to hang right out of the box in either a horizontal or vertical orientation! The mirrored glass on this piece is beveled adding to its beauty and style. The Ellipse Mirror is part of our custom paint program and is available in one of fourteen vivid colors. It is proudly painted in the USA.