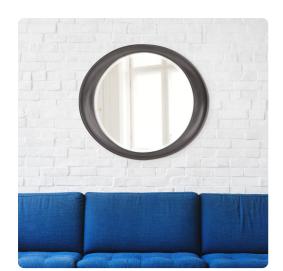

## Mirrors MHE2070CH – Ellipse Mirror - Glossy Charcoal

## Mirrors

Our Ellipse Mirror is the epitome of sleek, Contemporary style. Its simple oval shape is finished in our custom glossy charcoal gray lacquer. The Ellipse Mirror is a perfect accent piece for an entryway, bathroom, bedroom or any room in your home. D-rings are affixed to the back of the mirror so it is ready to hang right out of the box in either a horizontal or vertical orientation! The mirrored glass on this piece is beveled adding to its beauty and style. The Ellipse Mirror is part of our custom paint program and is available in one of fourteen vivid colors. It is proudly painted in the USA.