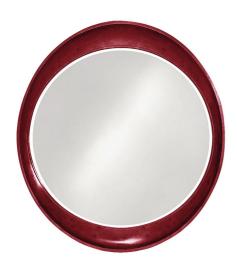

## Mirrors MHE2070BU – Ellipse Mirror - Glossy Burgundy

## Mirrors

Our Ellipse Mirror is the epitome of sleek, Contemporary style. Its simple oval shape is finished in our custom glossy burgundy red lacquer. The Ellipse Mirror is a perfect accent piece for an entryway, bathroom, bedroom or any room in your home. D-rings are affixed to the back of the mirror so it is ready to hang right out of the box in either a horizontal or vertical orientation! The mirrored glass on this piece is beveled adding to its beauty and style. The Ellipse Mirror is part of our custom paint program and is available in one of fourteen vivid colors. It is proudly painted in the USA.