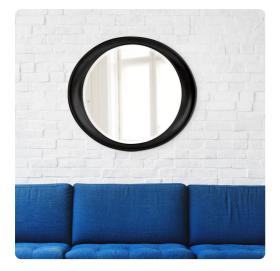

## Mirrors

Our Ellipse Mirror is the epitome of sleek, Contemporary style. Its simple oval shape is finished in our custom glossy black lacquer. The Ellipse Mirror is a perfect accent piece for an entryway, bathroom, bedroom or any room in your home. D-rings are affixed to the back of the mirror so it is ready to hang right out of the box in either a horizontal or vertical orientation! The mirrored glass on this piece is beveled adding to its beauty and style. The Ellipse Mirror is part of our custom paint program and is available in one of fourteen vivid colors. It is proudly painted in the USA.

## Specifications

Height 35H Material Polyurethane Width 39W Shape Round Weight 33 Finish Glossy Package Dimensions 44 x 40 x 6

https://www.mdcwall.com/go/sku/MHE2070BL