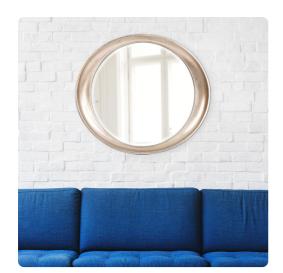

## Mirrors

Our Ellipse Mirror is the epitome of sleek, Contemporary style. Its simple oval shape is fashioned from a resin frame. It is finished in a burnished silver leaf. The Ellipse Mirror is a perfect accent piece for an entryway, bathroom, bedroom or any room in your home. D-rings are affixed to the back of the mirror so it is ready to hang right out of the box in either a horizontal or vertical orientation! The mirrored glass on this piece is beveled adding to its beauty and style.