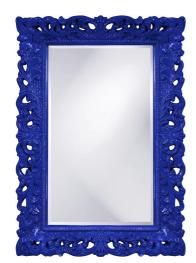

## Mirrors

The Barcelona Mirror features an ornate rectangle frame complete with scrolls and flourishes. It is then finished in our custom glossy royal blue lacquer. The Barcelona Mirror is a perfect focal point for an entryway, bathroom, bedroom or any room in your home. D-rings are affixed to the back of the mirror so it is ready to hang right out of the box in either a horizontal or vertical orientation! The mirrored glass on this piece has a bevel adding to its beauty and style. The Barcelona Mirror is part of our custom paint program and is available in one of fourteen vivid colors. It is proudly painted in the USA.