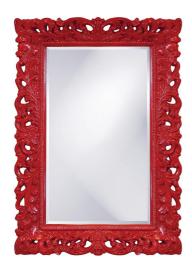

## Mirrors MHE2020R – Barcelona Mirror - Glossy Red

## Mirrors

The Barcelona Mirror features an ornate rectangle frame complete with scrolls and flourishes. It is then finished in our custom glossy red lacquer. The Barcelona Mirror is a perfect focal point for an entryway, bathroom, bedroom or any room in your home. D-rings are affixed to the back of the mirror so it is ready to hang right out of the box in either a horizontal or vertical orientation! The mirrored glass on this piece has a bevel adding to its beauty and style. The Barcelona Mirror is part of our custom paint program and is available in one of fourteen vivid colors. It is proudly painted in the USA.