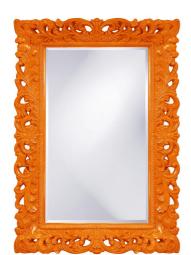

## Mirrors

The Barcelona Mirror features an ornate rectangle frame complete with scrolls and flourishes. It is then finished in our custom glossy orange lacquer. The Barcelona Mirror is a perfect focal point for an entryway, bathroom, bedroom or any room in your home. D-rings are affixed to the back of the mirror so it is ready to hang right out of the box in either a horizontal or vertical orientation! The mirrored glass on this piece has a bevel adding to its beauty and style. The Barcelona Mirror is part of our custom paint program and is available in one of fourteen vivid colors. It is proudly painted in the USA.