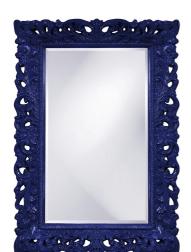

## Mirrors MHE2020NA – Barcelona Mirror - Glossy Navy

## Mirrors

The Barcelona Mirror features an ornate rectangle frame complete with scrolls and flourishes. It is then finished in our custom glossy navy blue lacquer. The Barcelona Mirror is a perfect focal point for an entryway, bathroom, bedroom or any room in your home. D-rings are affixed to the back of the mirror so it is ready to hang right out of the box in either a horizontal or vertical orientation! The mirrored glass on this piece has a bevel adding to its beauty and style. The Barcelona Mirror is part of our custom paint program and is available in one of fourteen vivid colors. It is proudly painted in the USA.