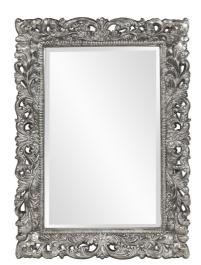

## Mirrors MHE2020N – Barcelona Mirror - Glossy Nickel

## Mirrors

The Barcelona Mirror features an ornate rectangle frame complete with scrolls and flourishes. It is then finished in our custom glossy nickel lacquer. The Barcelona Mirror is a perfect focal point for an entryway, bathroom, bedroom or any room in your home. D-rings are affixed to the back of the mirror so it is ready to hang right out of the box in either a horizontal or vertical orientation! The mirrored glass on this piece has a bevel adding to its beauty and style. The Barcelona Mirror is part of our custom paint program and is available in one of fourteen vivid colors. It is proudly painted in the USA.