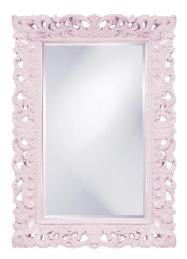

## Mirrors MHE2020LI – Barcelona Mirror - Glossy Lilac

#### Mirrors

The Barcelona Mirror features an ornate rectangle frame complete with scrolls and flourishes. It is then finished in our custom glossy lilac purple lacquer. The Barcelona Mirror is a perfect focal point for an entryway, bathroom, bedroom or any room in your home. D-rings are affixed to the back of the mirror so it is ready to hang right out of the box in either a horizontal or vertical orientation! The mirrored glass on this piece has a bevel adding to its beauty and style. The Barcelona Mirror is part of our custom paint program and is available in one of fourteen vivid colors. It is proudly painted in the USA.