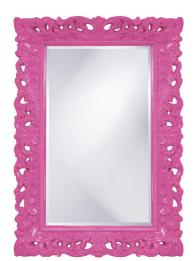

## Mirrors

The Barcelona Mirror features an ornate rectangle frame complete with scrolls and flourishes. It is then finished in our custom glossy hot pink lacquer. The Barcelona Mirror is a perfect focal point for an entryway, bathroom, bedroom or any room in your home. D-rings are affixed to the back of the mirror so it is ready to hang right out of the box in either a horizontal or vertical orientation! The mirrored glass on this piece has a bevel adding to its beauty and style. The Barcelona Mirror is part of our custom paint program and is available in one of fourteen vivid colors. It is proudly painted in the USA.