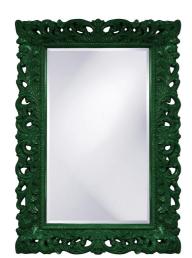

## Mirrors MHE2020HG – Barcelona Mirror - Glossy Hunter Green

## Mirrors

The Barcelona Mirror features an ornate rectangle frame complete with scrolls and flourishes. It is then finished in our custom glossy hunter green lacquer. The Barcelona Mirror is a perfect focal point for an entryway, bathroom, bedroom or any room in your home. D-rings are affixed to the back of the mirror so it is ready to hang right out of the box in either a horizontal or vertical orientation! The mirrored glass on this piece has a bevel adding to its beauty and style. The Barcelona Mirror is part of our custom paint program and is available in one of fourteen vivid colors. It is proudly painted in the USA.