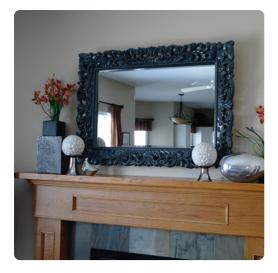

# Mirrors MHE2020CH – Barcelona Mirror - Glossy Charcoal

#### Mirrors

The Barcelona Mirror features an ornate rectangle frame complete with scrolls and flourishes. It is then finished in our custom glossy charcoal gray lacquer. The Barcelona Mirror is a perfect focal point for an entryway, bathroom, bedroom or any room in your home. D-rings are affixed to the back of the mirror so it is ready to hang right out of the box in either a horizontal or vertical orientation! The mirrored glass on this piece has a bevel adding to its beauty and style. The Barcelona Mirror is part of our custom paint program and is available in one of fourteen vivid colors. It is proudly painted in the USA.