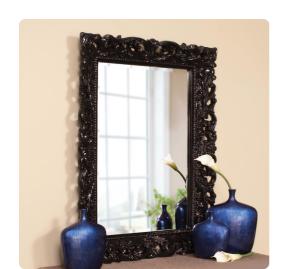

## Mirrors MHE2020BL – Barcelona Mirror - Glossy Black

## Mirrors

The Barcelona Mirror features an ornate rectangle frame complete with scrolls and flourishes. It is then finished in our custom glossy black lacquer. The Barcelona Mirror is a perfect focal point for an entryway, bathroom, bedroom or any room in your home. D-rings are affixed to the back of the mirror so it is ready to hang right out of the box in either a horizontal or vertical orientation! The mirrored glass on this piece has a bevel adding to its beauty and style. The Barcelona Mirror is part of our custom paint program and is available in one of fourteen vivid colors. It is proudly painted in the USA.