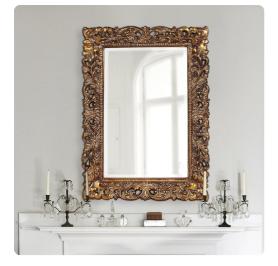

# Mirrors MHE2020 – Barcelona Mirror

### Mirrors

The Barcelona Mirror features an ornate rectangle frame complete with scrolls and flourishes. It is then finished in a antique gold leaf that is highlighted by white wash accents. The Barcelona Mirror is a perfect focal point for an entryway, bathroom, bedroom or any room in your home. D-rings are affixed to the back of the mirror so it is ready to hang right out of the box in either a horizontal or vertical orientation! The mirrored glass on this piece has a bevel adding to its beauty and style.