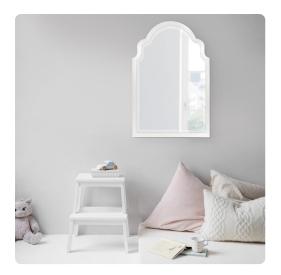

# Mirrors MHE20107W – Sultan Mirror - Glossy White

#### Mirrors

The Sultan Mirror is a gorgeous piece. The wood frame is shaped like a fancy arch way. It is then finished in our glossy white lacquer. It is a perfect focal point for an entryway, bathroom, bedroom or any room in your home. D-rings are affixed to the back of the mirror so it is ready to hang right out of the box! The mirror on this piece is beveled adding to its style and beauty. The Sultan Mirror is part of our custom paint program and is available in one of fourteen vivid colors. It is proudly painted in the USA.