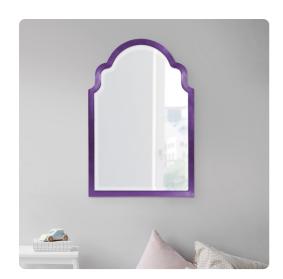

## Mirrors

The Sultan Mirror is a gorgeous piece. The wood frame is shaped like a fancy arch way. It is then finished in our glossy royal purple lacquer. It is a perfect focal point for an entryway, bathroom, bedroom or any room in your home. D-rings are affixed to the back of the mirror so it is ready to hang right out of the box! The mirror on this piece is beveled adding to its style and beauty. The Sultan Mirror is part of our custom paint program and is available in one of fourteen vivid colors. It is proudly painted in the USA.