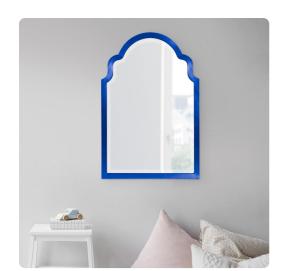

## Mirrors MHE20107RB – Sultan Mirror - Glossy Royal Blue

## Mirrors

The Sultan Mirror is a gorgeous piece. The wood frame is shaped like a fancy arch way. It is then finished in our glossy royal blue lacquer. It is a perfect focal point for an entryway, bathroom, bedroom or any room in your home. D-rings are affixed to the back of the mirror so it is ready to hang right out of the box! The mirror on this piece is beveled adding to its style and beauty. The Sultan Mirror is part of our custom paint program and is available in one of fourteen vivid colors. It is proudly painted in the USA.