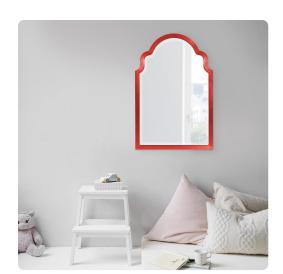

## Mirrors

The Sultan Mirror is a gorgeous piece. The wood frame is shaped like a fancy arch way. It is then finished in our glossy red lacquer. It is a perfect focal point for an entryway, bathroom, bedroom or any room in your home. D-rings are affixed to the back of the mirror so it is ready to hang right out of the box! The mirror on this piece is beveled adding to its style and beauty. The Sultan Mirror is part of our custom paint program and is available in one of fourteen vivid colors. It is proudly painted in the USA.