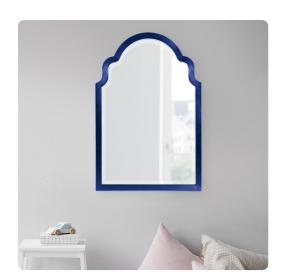

## Mirrors

The Sultan Mirror is a gorgeous piece. The wood frame is shaped like a fancy arch way. It is then finished in our glossy navy blue lacquer. It is a perfect focal point for an entryway, bathroom, bedroom or any room in your home. D-rings are affixed to the back of the mirror so it is ready to hang right out of the box! The mirror on this piece is beveled adding to its style and beauty. The Sultan Mirror is part of our custom paint program and is available in one of fourteen vivid colors. It is proudly painted in the USA.