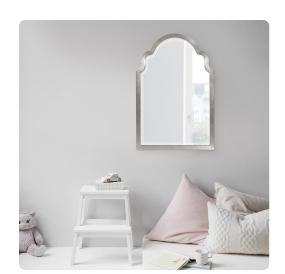

## Mirrors

The Sultan Mirror is a gorgeous piece. The wood frame is shaped like a fancy arch way. It is then finished in our glossy silver nickel lacquer. It is a perfect focal point for an entryway, bathroom, bedroom or any room in your home. D-rings are affixed to the back of the mirror so it is ready to hang right out of the box! The mirror on this piece is beveled adding to its style and beauty. The Sultan Mirror is part of our custom paint program and is available in one of fourteen vivid colors. It is proudly painted in the USA.