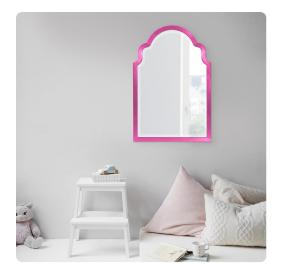

# Mirrors MHE20107HP – Sultan Mirror - Glossy Hot Pink

#### Mirrors

The Sultan Mirror is a gorgeous piece. The wood frame is shaped like a fancy arch way. It is then finished in our glossy hot pink lacquer. It is a perfect focal point for an entryway, bathroom, bedroom or any room in your home. D-rings are affixed to the back of the mirror so it is ready to hang right out of the box! The mirror on this piece is beveled adding to its style and beauty. The Sultan Mirror is part of our custom paint program and is available in one of fourteen vivid colors. It is proudly painted in the USA.