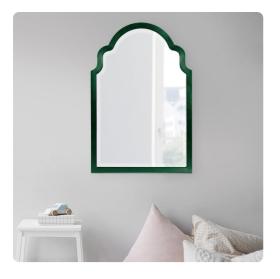

# Mirrors MHE20107HG – Sultan Mirror - Glossy Hunter Green

#### Mirrors

The Sultan Mirror is a gorgeous piece. The wood frame is shaped like a fancy arch way. It is then finished in our glossy hunter green lacquer. It is a perfect focal point for an entryway, bathroom, bedroom or any room in your home. D-rings are affixed to the back of the mirror so it is ready to hang right out of the box! The mirror on this piece is beveled adding to its style and beauty. The Sultan Mirror is part of our custom paint program and is available in one of fourteen vivid colors. It is proudly painted in the USA.