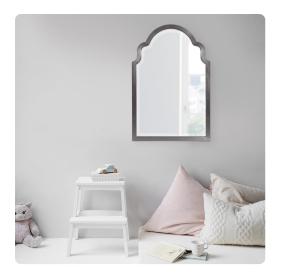

## Mirrors MHE20107CH – Sultan Mirror - Glossy Charcoal

#### Mirrors

The Sultan Mirror is a gorgeous piece. The wood frame is shaped like a fancy arch way. It is then finished in our glossy charcoal gray lacquer. It is a perfect focal point for an entryway, bathroom, bedroom or any room in your home. D-rings are affixed to the back of the mirror so it is ready to hang right out of the box! The mirror on this piece is beveled adding to its style and beauty. The Sultan Mirror is part of our custom paint program and is available in one of fourteen vivid colors. It is proudly painted in the USA.