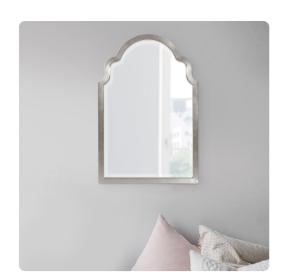

## Mirrors

The Sultan Mirror is a gorgeous piece. The wood frame is shaped like a fancy arch way. It is then finished in a lovely bright silver leaf. It is a perfect focal point for an entryway, bathroom, bedroom or any room in your home. D-rings are affixed to the back of the mirror so it is ready to hang right out of the box! The mirror on this piece is beveled adding to its style and beauty.