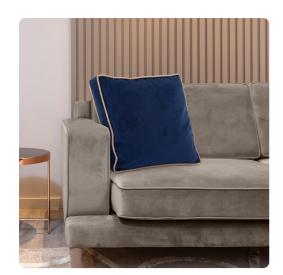

# MHE20-972F – 20 Gusseted Pillow Bella Royal - Down Insert

### **Textiles**

Taking square pillows to the next level. Meet our new Bella Gusseted Pillow. Our popular plush velvet fabric adorns this dimensional pillow. Trimmed in a neutral piping, this pillow will add the perfect base to your pillow arrangement. Our Bella Royal blue gusseted pillow is part of our Davida Kay designer pillow collection. Includes a lush down filled pillow insert and invisible zipper closure.