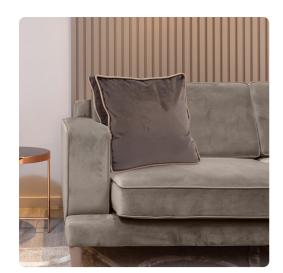

# MHE20-225F – 20 Gusseted Pillow Bella Pewter - Down Insert

### **Textiles**

Taking square pillows to the next level. Meet our new Bella Gusseted Pillow. Our popular plush velvet fabric adorns this dimensional pillow. Trimmed in a neutral piping, this pillow will add the perfect base to your pillow arrangement. Our Bella Pewter gray gusseted pillow is part of our Davida Kay designer pillow collection. Includes a lush down filled pillow insert and invisible zipper closure.