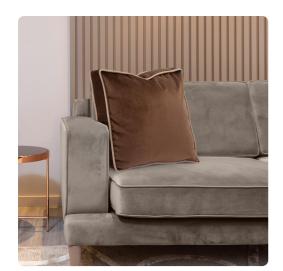

# MHE20-220F – 20 Gusseted Pillow Bella Chocolate -Down Insert

### **Textiles**

Taking square pillows to the next level. Meet our new Bella Gusseted Pillow. Our popular plush velvet fabric adorns this dimensional pillow. Trimmed in a neutral piping, this pillow will add the perfect base to your pillow arrangement. Our Bella Chocolate brown gusseted pillow is part of our Davida Kay designer pillow collection. Includes a lush down filled pillow insert and invisible zipper closure.