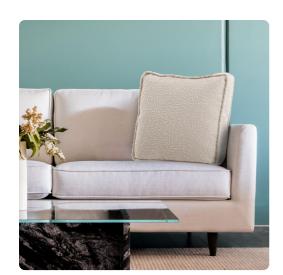

# MHE20-1266F – 20 Gusseted Pillow Barbet Natural -Down Insert

### **Textiles**

The highlight of the Barbet pillow collection is its casual soft knobby weave in natural earthy color tones such as the Natural in cream. Designed with matching cording around the outer edge, these pillows are perfectly at home on a contemporary sofa or nestled in a casual lounge chair. The texture, depth, softness, and colors of each of these pillows will make them a staple in todays casual urban lifestyle settings. Includes a lush down filled pillow insert and invisible zipper closure. Also available in 20 size, 20 Gusseted pillow and Pouf collection.