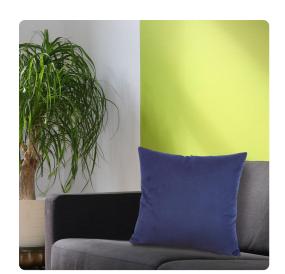

## Textiles MHE2-972 – 20 x 20 Pillow Bella Royal - Poly Insert Textiles

Change up color themes or add pop to a simple sofa or bedding display by piling up the pillows in a multitude of colors, textures and patterns. This Bella Pillow features a rich royal blue fabric with a lush velvety hand. Includes a lush polyester pillow fill insert. Also available with a down insert. Also available in a 16 and kidney size.