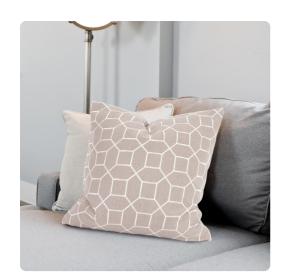

# MHE2-604F – 20 x 20 Pillow Trellis Slate - Down Insert

#### **Textiles**

Our Trellis Slate pillow is part of our Davida Kay designer pillow collection. It features a geometric trellis pattern in sand embroidery on a warm slate gray base fabric. Includes a lush down filled pillow insert. Also available in a 24 size. Additional colors available.