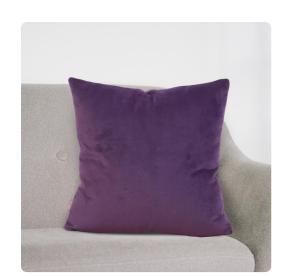

## Textiles MHE2-223 – 20 x 20 Pillow Bella Eggplant - Poly Insert Textiles

Change up color themes or add pop to a simple sofa or bedding display by piling up the pillows in a multitude of colors, textures and patterns. This Bella Pillow features a rich eggplant purple fabric with a lush velvety hand. Includes a lush polyester pillow fill insert. Also available with a down insert. Also available in a 16 and kidney size.