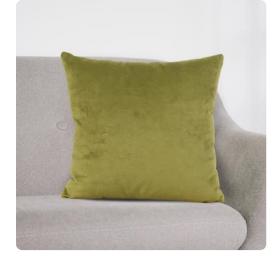

# Textiles MHE2-221F – 20 x 20 Pillow Bella Moss - Down Insert

### Textiles

Change up color themes or add pop to a simple sofa or bedding display by piling up the pillows in a multitude of colors, textures and patterns. This Bella Pillow features a rich moss green fabric with a lush velvety hand. Includes a lush down filled pillow insert. Also available with a polyester insert. Also available in a 16 and kidney size.