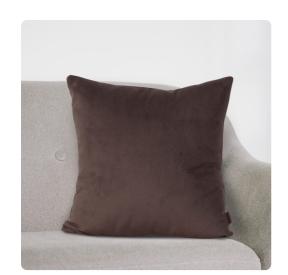

## Textiles MHE2-220 – 20 x 20 Pillow Bella Chocolate - Poly Insert Textiles

Change up color themes or add pop to a simple sofa or bedding display by piling up the pillows in a multitude of colors, textures and patterns. This Bella Pillow features a rich chocolate brown fabric with a lush velvety hand. Includes a lush polyester pillow fill insert. Also available with a down insert. Also available in a 16 and kidney size.