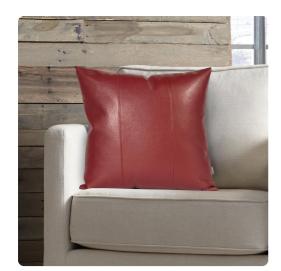

## Textiles MHE2-193 – 20 x 20 Pillow Avanti Apple

## **Textiles**

Change up color themes or add pop to a simple sofa or bedding display by piling up the pillows in a multitude of colors, textures and patterns. This Avanti Pillow features a rich apple red color, textured leather-like grain and a paneled design to give the look of true leather. Includes lush polyester pillow fill insert. Also available in a 16 and kidney size.