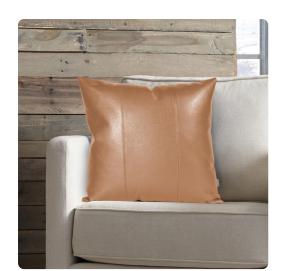

## Textiles MHE2-191 – 20 x 20 Pillow Avanti Bronze

## **Textiles**

Change up color themes or add pop to a simple sofa or bedding display by piling up the pillows in a multitude of colors, textures and patterns. This Avanti Pillow features a rich bronze color, textured leather-like grain and a paneled design to give the look of true leather. Includes lush polyester pillow fill insert. Also available in a 16 and kidney size.