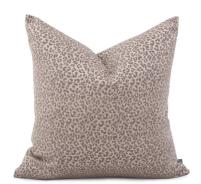

## Textiles MHE2-1284F – 20 x 20 Pillow Lynx Taupe - Down Insert

A bold blend of nature's allure and modern style. This striking Lynx fabric seamlessly melds the grace of the Lynx with the captivating charm of leopard spots, resulting in a garment that demands attention and reflects your fearless individuality. Designed with precision, the Lynx Leopard Print Polyester fabric showcases a dynamic leopard print pattern in multiple colors.