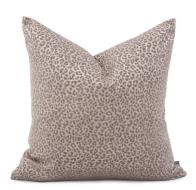

# Textiles MHE2-1284 – 20 x 20 Pillow Lynx Taupe - Poly Insert

#### Textiles

A bold blend of nature's allure and modern style. This striking Lynx fabric seamlessly melds the grace of the Lynx with the captivating charm of leopard spots, resulting in a garment that demands attention and reflects your fearless individuality. Designed with precision, the Lynx Leopard Print Polyester fabric showcases a dynamic leopard print pattern in multiple colors.

#### Specifications

Height 20H Material 100% Polyester Width 20W Shape Square Weight 5 Finish Hand Finished

https://www.mdcwall.com/go/sku/MHE2-1284