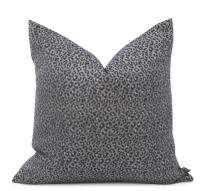

# Textiles MHE2-1283 – 20 x 20 Pillow Lynx Indigo - Poly Insert

#### Textiles

A bold blend of nature's allure and modern style. This striking Lynx fabric seamlessly melds the grace of the Lynx with the captivating charm of leopard spots, resulting in a garment that demands attention and reflects your fearless individuality. Designed with precision, the Lynx Leopard Print Polyester fabric showcases a dynamic leopard print pattern in multiple colors.

#### Specifications

Height 20H Material 100% Polyester Width 20W Shape Square Weight 5 Finish Hand Finished

https://www.mdcwall.com/go/sku/MHE2-1283