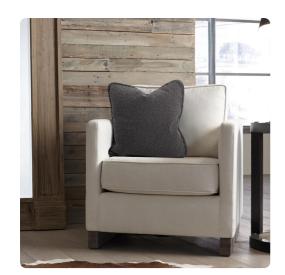

# MHE2-1264F – 20 x 20 Pillow Barbet Charcoal - Down Insert

### **Textiles**

The highlight of the Barbet pillow collection is its casual soft knobby weave in natural earthy color tones such as the Charcoal gray. Designed with matching cording around the outer edge, these pillows are perfectly at home on a contemporary sofa or nestled in a casual lounge chair. The texture, depth, softness, and colors of each of these pillows will make them a staple in todays casual urban lifestyle settings. Includes a lush down filled pillow insert and invisible zipper closure. Also available in a 24 size, 20 Gusseted pillow and Pouf collection.