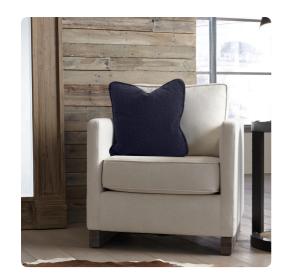

# MHE2-1263F – 20 x 20 Pillow Barbet Royal - Down Insert

### Textiles

The highlight of the Barbet pillow collection is its casual soft knobby weave in natural earthy color tones such as the Royal in deep blues. Designed with matching cording around the outer edge, these pillows are perfectly at home on a contemporary sofa or nestled in a casual lounge chair. The texture, depth, softness, and colors of each of these pillows will make them a staple in todays casual urban lifestyle settings. Includes a lush down filled pillow insert and invisible zipper closure. Also available in a 24 size, 20 Gusseted pillow and Pouf collection.