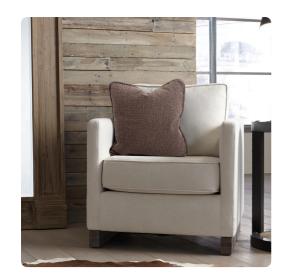

# MHE2-1262F – 20 x 20 Pillow Barbet Chocolate - Down Insert

### **Textiles**

The highlight of the Barbet pillow collection is its casual soft knobby weave in natural earthy color tones such as the Chocolate in deep taupe. Designed with matching cording around the outer edge, these pillows are perfectly at home on a contemporary sofa or nestled in a casual lounge chair. The texture, depth, softness, and colors of each of these pillows will make them a staple in todays casual urban lifestyle settings. Includes a lush down filled pillow insert and invisible zipper closure. Also available in a 24 size, 20 Gusseted pillow and Pouf collection.